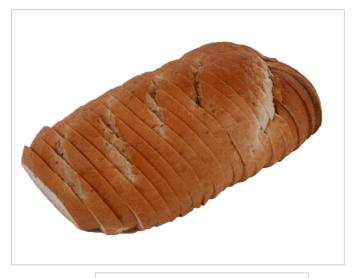

## C-168 (Oval Light Rye)

UPC# 033474401684 Case Count 6 count 14"+/- (26 useable slices) **Unit Dimension** Unit Weight 36 oz. (1020g) 13.5 lb Case Net Weight Case Gross Weight 15.5 lb TiHi 6 x 8 Case Dimension 20"x 14 1/2" x 9 3/8" Case Cube 1.57 Color N/A **✓ SLICED** Yes